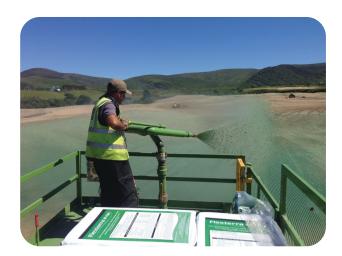

A Bowie unit is capable of mixing and pumping heavier slurries than other hydroseeder brands, and are totally designed with contractors in mind.

A Bowie's powerful mechanical agitation, and short / straight suction and discharge line design, mean that when coupled with Bowie's gear pump technology, customers experience less plugging, reduced cavitation, and greater productivity. Bowie units are capable of pumping heavier slurries than other brands that operate with a centrifugal pump; this means greater output per tank whilst saving water across the job. Not only can a Bowie pump a heavier slurry, it can do so over longer hose distances, making tough access projects possible.