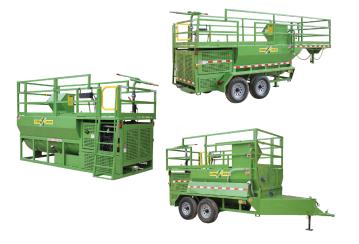

## **HM 1100S HYDROSEEDER**

**Bowie** has long been one of the largest and leading hydroseeder manufacturers worldwide. Bowie hydroseeding equipment is renowned for delivering market leading production, with superior mixing and pumping power.

## **BOWIE HM 1100S HYDROSEEDER - TECHNICAL SPECIFICATION**

Engine: Yanmar 47 hp Diesel

Pump: 3" Gear Pump

Length: 13'-10" (422 cm), Width: 6-5" (196 cm), Height: 8'-5" (257 cm)

Empty Weight: 2248 kg, Liquid Capacity: 4292 Litres

**Optional Equipment**: Clear Water Flush System, Hose Reel, Hose Length: hose reel 100' / 200' mounted on deck.

**Parts and Equipment**: 4-Nozzles (EC1735, EC1739, EC1740 & EC1749), 4-Part F Quick Couplers, 1-Part D Quick Coupler, Spanner Wrench, Parts Manual, Engine Manual.