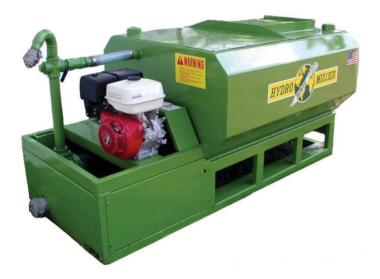

## **HM 300S HYDROSEEDER**

**Bowie** has long been one of the largest and leading hydroseeder manufacturers worldwide. Bowie hydroseeding equipment is renowned for delivering market leading production, with superior mixing and pumping power.

## **BOWIE HM 300S HYDROSEEDER - TECHNICAL SPECIFICATION**

Engine: Honda 13 hp Air Cooled Gas, Pump: 2" Bowie Gear Pump

Length: 90" (229cm), Width: 48" (122cm), Height: 47" (119cm)

Empty Weight: 631kg, Liquid Capacity: 1340 Litres

**Standard Included Parts and Equipment**: 50' Yellow1-1/2" Hose, 2-V Jet Nozzles, (EC1735 & EC1740), 2-Part F Quick Couplers, 1-Part D Quick Coupler, 1-Part B Quick Coupler, 1-Part A Quick Coupler, Spanner Wrench, Parts Manual, Engine Manual, Warranty.