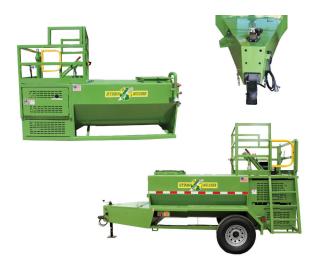

## HM 600S HYDROSEEDER

**Bowie** has long been one of the largest and leading hydroseeder manufacturers worldwide. Bowie hydroseeding equipment is renowned for delivering market leading production, with superior mixing and pumping power.

## **BOWIE HM 600S HYDROSEEDER - TECHNICAL SPECIFICATION**

Engine: Kohler EFI 25 HP Air Cooled Gas, Pump: 2" Bowie Gear Pump

**Length**: Trailer 15'-9" (480 cm), Skid 11'-1" (338 cm) **Width**: Trailer 6'-5" (196 cm), Skid 5'-6" (168 cm) **Height**: Trailer 8'-9" (267 cm), Skid 7'-6" (229 cm)

Empty Weight: 1588 kg, Skid 1161 kg

Approx. Loaded Weight: Trailer 3851 kg, Skid 3425 kg

Liquid Capacity: 2260 Litres

**Standard Included Parts and Equipent**: 4-Nozzles, (EC1735, EC1739 EC1740 & EC1749), 4-Part F Quick Couplers, 1-Part D Quick Coupler 1-2-5/16" Ball (Trailer Mounted Only), Spanner Wrench, Parts Manual, Engine Manual, Warranty