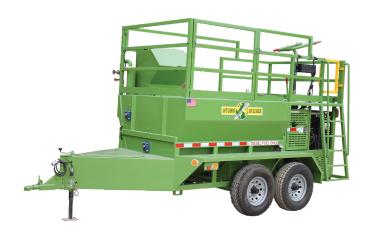

## **BOWIE**HM 800S HYDROSEEDER

**Bowie** has long been one of the largest and leading hydroseeder manufacturers worldwide. Bowie hydroseeding equipment is renowned for delivering market leading production, with superior mixing and pumping power.

## **BOWIE HM 800S HYDROSEEDER - TECHNICAL SPECIFICATION**

Engine: Yanmar 47HP Stage 5 Diesel

Pump: 3" Gear Pump

**Length**: 11'-11" (363 cm), **Width**: 6'-1" (185 cm), **Height**: 8'-5" (257 cm)

Empty Weight: 2248 kg, Liquid Capacity: 3626 Litres

Optional Equipment: Clear Water Flush System, Hose Reel: hose reel 100' / 200'

mounted on deck.

Parts and Equipment: 4-Nozzles (EC1735, EC1739, EC1740 & EC1749), 4-Part F Quick Couplers, 1-Part D Quick Coupler, Spanner Wrench, Parts Manual, Engine Manual.