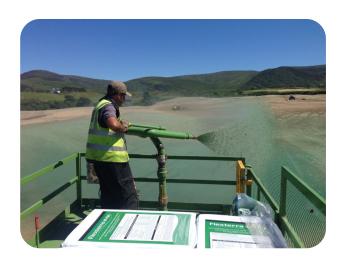

A Bowie unit is capable of mixing and pumping heavier slurries than other hydroseeder brands, and are totally designed with contractors in mind.

A Bowie's powerful mechanical agitation, and short / straight suction and discharge line design, mean that when coupled with Bowie's gear pump technology, customers experience less plugging, reduced cavitation, and greater productivity. Bowie units are capable of pumping heavier slurries than other brands that operate with a centrifugal pump; this means greater output per tank whilst saving water across the job. Not only can a Bowie pump a heavier slurry, it can do so over longer hose distances, making tough access projects possible.